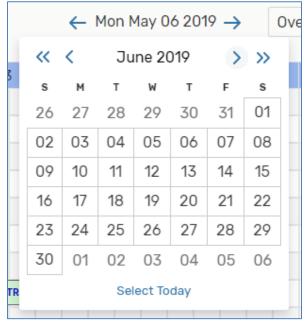

Then, click on the **Availability** tab.

Now, choose the date(s) during which you want your event by clicking the date link:

A calendar will pop up to allow you to pick the date you require.

Events will show up labeled. Any space that is blank is available for an event.